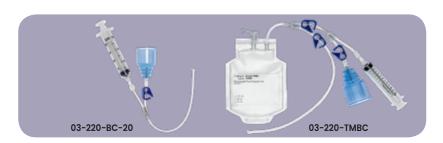

# Plasma/Platelet Sampling Devices

| Catalog #   | Description                                                                          | Cas |
|-------------|--------------------------------------------------------------------------------------|-----|
| 03-220-100  | 8" Platelet sampling set with bacterial detection viral adapter cap                  | 48  |
| 03-220-BC   | Platelet sampling set with 10 mL BD™ syringe and cap/viral adapter                   | 24  |
| 03-220-BC12 | Platelet sampling set with 12 mL Monoject® syringe and cap/viral adapter             | 96  |
| 03-220-BC20 | Platelet sampling set with 20cc BD™ syringe and cap/viral adapter                    | 20  |
| 03-220-TM   | Platelet sampling set with 100 mL bag and safety needle assembly                     | 48  |
| 03-220-TMBC | Platelet sampling set with 100 mL bag, 12 mL Monoject® syringe and cap/viral adapter | 24  |