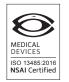

# Neonatal Pediatric Syringe Sets Catalog # Description

|             |                                                                                                                 | Qty. |
|-------------|-----------------------------------------------------------------------------------------------------------------|------|
| 03-960-00   | Blood administration set w/ 150µm filter & 30cc BD™ syringe                                                     | 24   |
| 03-960-00F  | Blood administration set w/ 150µm filter & 30cc BD™ syringe-not manufactured w/ DEHP                            | 24   |
| 03-960-10   | Blood administration set w/ 150µm filter & 50cc BD™ syringe                                                     | 24   |
| 03-960-10F  | Blood administration set w/ 150µm filter & 50cc BD™ syringe-not manufactured w/ DEHP 24                         |      |
| 03-960-10FX | Spikeless blood administration set w/ 150µm filter & 50ccBD™ syringe-not manufactured w/ DEHP                   | 24   |
| 03-960-10X3 | Blood administration set w/150µm filter & three 50cc BD™ syringes                                               | 24   |
| 03-960-32   | Blood administration set w/ 150 $\mu m$ filter, side clamp & female luer lock adapter                           | 48   |
| 03-960-33   | Blood administration set w/ 150 $\mu m$ filter, pinch clamp $\&$ female luer lock adapter                       | 48   |
| 03-960-33F  | Blood administration set w/ 150 $\mu m$ filter, pinch clamp & female luer lock adapter-not manufactured w/ DEHP | 48   |
| 03-960-34   | Blood administration set w/ 150 µm filter & spike port                                                          | 48   |
| 03-960-35   | Blood administration set w/ 150 µm filter & 35cc Monoject® syringe                                              | 24   |
| 03-960-35F  | Blood administration set w/ 150 µm filter & 35cc Monoject® syringe-not manufactured w/ DEHP                     | 24   |
| 03-960-37   | Blood administration set w/ 150 µm filter & 60cc Monoject® syringe                                              | 24   |
| 03-960-37F  | Blood administration set w/ 150 µm filter & 60cc Monoject® syringe-not manufactured w/ DEHP                     | 24   |
| 03-960-37FX | Spikeless blood administration set w/ 150 $\mu m$ filter & 60cc Monoject® syringe-not manufactured w/ DEHP      | 24   |
| 03-960-62   | Blood administration set w/ 150 µm filter & luer adapters                                                       | 48   |
| 03-BPD-30   | Blood administration set w/ 30cc BD™ syringe, attached 150mL bag & 150µm filter                                 | 18   |
| 03-BPD-60   | Blood administration set w/ 50cc BD™ syringe, attached 150mL bag & 150µm filter                                 | 18   |
| 03-MJP-60   | Blood administration set w/ 60cc Monoject® syringe, attached 150mL bag & 150µm filter                           | 18   |
| N40-960-00  | NEO-40 blood administration set w/ 40µm filter & 30cc BD™ syringe                                               | 24   |
| N40-960-10  | NEO-40 blood administration set w/ 40µm filter & 50cc BD™ syringe                                               | 24   |
| N40-960-33  | NEO-40 blood administration set w/ 40 $\mu$ m filter, pinch clamp & female luer lock adapter                    | 48   |
| N40-960-35  | NEO-40 blood administration set w/ 40µm filter & 35cc Monoject® syringe                                         | 24   |
| N40-960-37  | NEO-40 blood administration set w/ 40µm filter & 60cc Monoject® syringe                                         | 24   |
|             |                                                                                                                 |      |