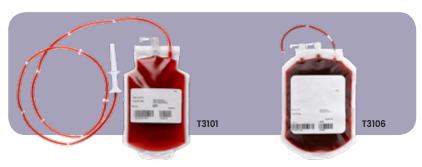

# **Blood Transfer Bags**

| Catalog # | Description                                            | Case<br>Qty. |
|-----------|--------------------------------------------------------|--------------|
| T3101     | 150mL transfer bag w/ piercing pin                     | 84           |
| T3104     | 400mL transfer bag w/ piercing pin                     | 48           |
| T3106     | 600mL transfer bag w/ piercing pin                     | 48           |
| T3106X2   | Two 600mL transfer bags w/ piercing pin                | 24           |
| T3107     | 1000mL transfer bag w/ piercing pin                    | 32           |
| Т3108     | 2000mL transfer bag w/ piercing pin                    | 24           |
| T3109     | 3000mL transfer bag w/ piercing pin                    | 24           |
| Т3110     | 3000mL transfer bag w/ multiple luer adapters          | 40           |
| C600      | 600mL autologous blood transfer pack w/ piercing pin   | 48           |
| C605      | 600mL autologous blood transfer pack w/ needle adapter | 48           |
|           |                                                        |              |