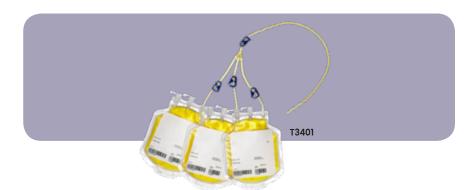

### **Apheresis Plasma Processing Bags**

| Catalog # | Description                                                                                                                          | Case<br>Qty. |
|-----------|--------------------------------------------------------------------------------------------------------------------------------------|--------------|
| T3400     | 400mL triple bag aliquot system w/slip lock adapter                                                                                  | 24           |
| T3401     | 300mL triple bag aliquot system w/ sealed tubing                                                                                     | 24           |
| Т8703Н    | 1000mL plasma collection bag w/ an "H" connector (used w/ automated plasma apheresis collection) & three attached 400mL aliquot bags | 24           |