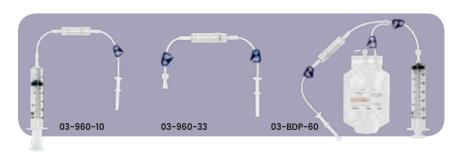

## **Aliquot Bag Systems**

| Catalog # | Description                                                                                | Case<br>Qty. |
|-----------|--------------------------------------------------------------------------------------------|--------------|
| T2008     | 150mL eight-bag aliquot system w/ piercing pin (unsegmented tubing)                        | 24           |
| T2182     | 150mL three-bag aliquot system w/ piercing pin                                             | 24           |
| T2186     | 150mL six-bag aliquot system w/ piercing pin                                               | 24           |
| T2286     | 150mL six-bag aliquot system w/ piercing pin & needleless access port                      | 24           |
| Т3000     | 150mL four-bag aliquot system w/ piercing pin                                              | 24           |
| Т3002     | 150mL two-bag aliquot system w/ piercing pin                                               | 24           |
| T3003     | 150 mL four-bag aliquot system w/ 150 $\mu m$ filter piercing pin & needleless access port | 24           |