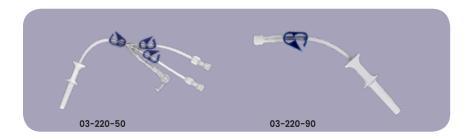

# Plasma/Fluid Transfer Sets

| Catalog # | Description                                                                               | Case<br>Qty. |
|-----------|-------------------------------------------------------------------------------------------|--------------|
| 03-220-00 | 24" tubing w/ roller clamp & two piercing pins                                            | 96           |
| 03-220-30 | 24" tubing w/ roller clamp, piercing pin & slip lock (needle) adapter                     | 96           |
| 03-220-50 | 3.5" inlet tubing w/ pinch clamp, piercing pin, dual syringe adapter & spike port adapter | 96           |
| 03-220-90 | 4" tubing w/ pinch clamp, piercing pin & female luer lock (syringe) adapter               | 96           |
| 03-220-92 | 2" tubing w/ pinch clamp, piercing pin & female luer lock (syringe) adapter               | 96           |
| 03-220-94 | 2" tubing w/ pinch clamp, piercing pin & male luer lock adapter                           | 96           |
| 03-220-XL | 6° tubing w/ piercing pin & removable 5mL BD™ syringe                                     | 96           |