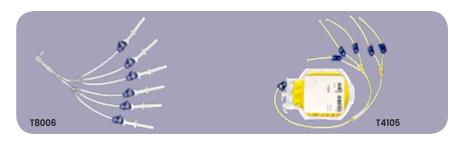

### **Pooling Harness Sets**

| Catalog # | Description                                                   | Case<br>Qty. |
|-----------|---------------------------------------------------------------|--------------|
| Т3006     | 3000 mL bag with six-lead harness set, attached               | 24           |
| Т3194     | 400 mL bag with four-lead harness set, unattached             | 24           |
| T4004     | 400 mL bag with four-lead harness set, attached               | 24           |
| T4005     | 400 mL bag with five-lead harness, attached                   | 24           |
| T4006     | 400 mL bag with six-lead harness, attached                    | 24           |
| T4105     | 400 mL bag with five-lead sealed tubing harness set, attached | 24           |
| T6010     | 600 mL bag with ten-lead harness, attached                    | 36           |
| Т8006     | Six-lead harness set with port adapter                        | 36           |
| Т8010     | Ten-lead harness set with port adapter                        | 36           |